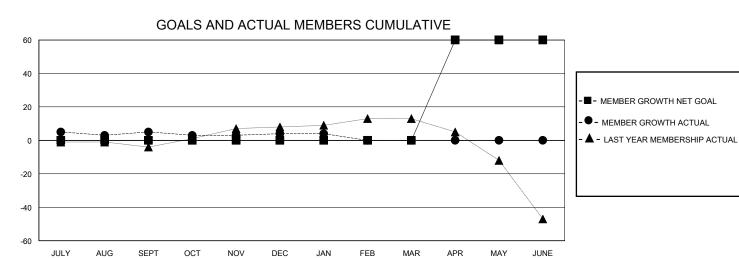

## District 110BN

GMT: LOCATION NETHERLANDS GMT CA

| Clubs         |               |             |               | Members               |                       |                         |                                                    |  |
|---------------|---------------|-------------|---------------|-----------------------|-----------------------|-------------------------|----------------------------------------------------|--|
|               | RESULTS FOR   | R 2023-2024 |               | RESULTS FOR 2023-2024 |                       |                         |                                                    |  |
| QUARTER       | NEW CLUB GOAL | NEW CLUBS   | DROPPED CLUBS | QUARTER MEMB          | ER GROWTH NET<br>GOAL | MEMBER GROWTH<br>ACTUAL | DROPPED<br>MEMBERS ACTUAL<br>(including transfers) |  |
| JULY/AUG/SEPT | 0             | 0           | 0             | JULY/AUG/SEPT         | 0                     | 16                      | 10                                                 |  |
| OCT/NOV/DEC   | 0             | 0           | 0             | OCT/NOV/DEC           | 0                     | 19                      | 18                                                 |  |
| JAN/FEB/MAR   | 0             | 0           | 0             | JAN/FEB/MAR           | 0                     | 6                       | 6                                                  |  |
| APR/MAY/JUNE  | 2             | 0           | 0             | APR/MAY/JUNE          | 60                    | 0                       | 0                                                  |  |